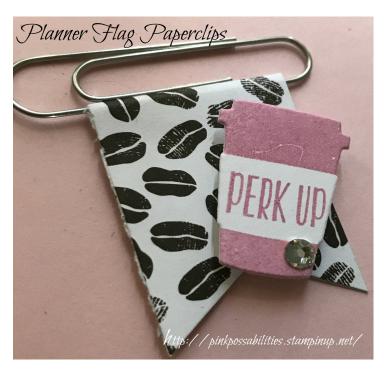

## Measurements

Tag - L 3 1/4 x W 1 1/4

**Inkstructions:** Measure and cut your DSP to 3  $\frac{1}{4}$  x 1  $\frac{1}{4}$ . Fold the tag in half, use your banner triple punch to achieve the tag look. Using the Sweet Sugarplum inkpad and your Perk Up sentiment from the Merry Café set, stamp on whisper white cardstock. Use your framelit die to perfectly cut the shape. Place a rhinestone on the cut out. Take your paperclip, make sure the open end is pointing to the right. Insert your tag to through the bottom of the clip. Glue the tag together and add the "Perk Up" sentiment and enjoy your Planner Tag Paper Clip!!